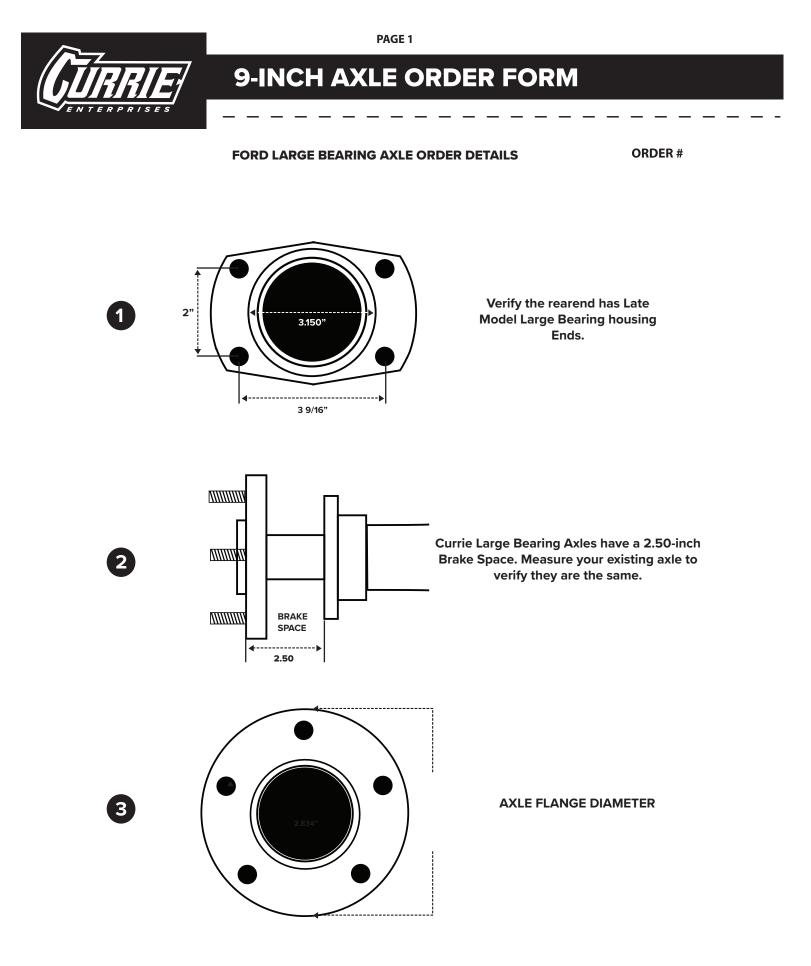

PAGE 2



## 9-INCH AXLE ORDER FORM

## YOUR MEASURMENTS

\*note: all manufactured parts by Currie generated as a result of measurements provided on this form are the sole responsibility and liability of the party that provided and approved the information. Currie Enterprises will not be held accountable or liable for any misinformation provided above or any damage done as a result.

| A SEL                        | SELECT A WHEEL BOLT PATTERN AND FLANGE |                                |                                        |                  | B SELECT WHEEL STUDS                             |  |  |
|------------------------------|----------------------------------------|--------------------------------|----------------------------------------|------------------|---------------------